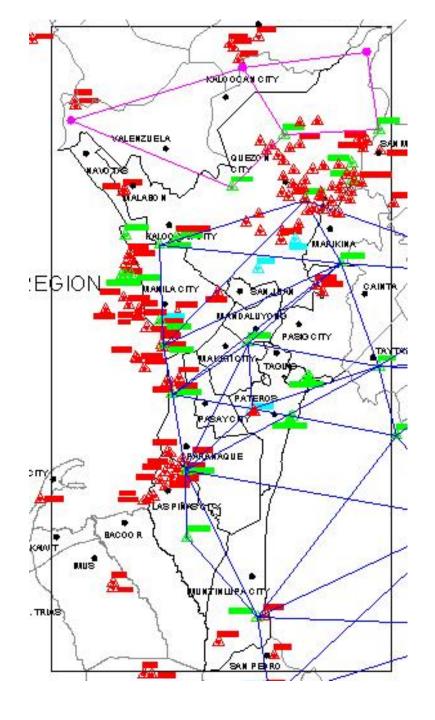

## LIST OF PRS92 STATIONS PER MUNICIPALITY/CITY

|                   |          | 171101101 | EIT MOITION AL | 111/0111  |          |           |  |
|-------------------|----------|-----------|----------------|-----------|----------|-----------|--|
| Municipality/City | 1st Or   | 1st Order |                | 2nd Order |          | 3rd Order |  |
|                   | Existing | Lost      | Existing       | Lost      | Existing | Lost      |  |
| Metro Manila      |          |           |                |           |          |           |  |
| Caloocan          |          |           | 1              | 1         | 1        |           |  |
| Las Piñas         |          |           | 1              |           | 1        |           |  |
| Makati            | 1        |           |                |           | 2        |           |  |
| Malabon           |          |           |                |           |          |           |  |
| Mandaluyong       |          |           | 1              |           |          |           |  |
| Manila            |          | 1         | 5              |           | 20       | 3         |  |
| Marikina          |          |           | 1              |           |          |           |  |
| Muntinlupa        |          |           | 1              |           | 2        |           |  |
| Navotas           |          |           | 1              |           | 4        |           |  |
| Parañaque         |          |           | 1              |           | 7        |           |  |
| Pasay             |          |           | 1              |           |          |           |  |
| Pasig             |          |           | 2              |           |          |           |  |
| Pateros           |          |           |                |           |          |           |  |
| Quezon            | 2        |           | 5              |           | 51       |           |  |
| San Juan          |          |           |                |           |          |           |  |
| Taguig            |          |           | 2              |           |          |           |  |
| Valenzuela        |          |           |                |           |          |           |  |
| TOTAL:            | 3        | 1         | 22             | 1         | 88       | 3         |  |