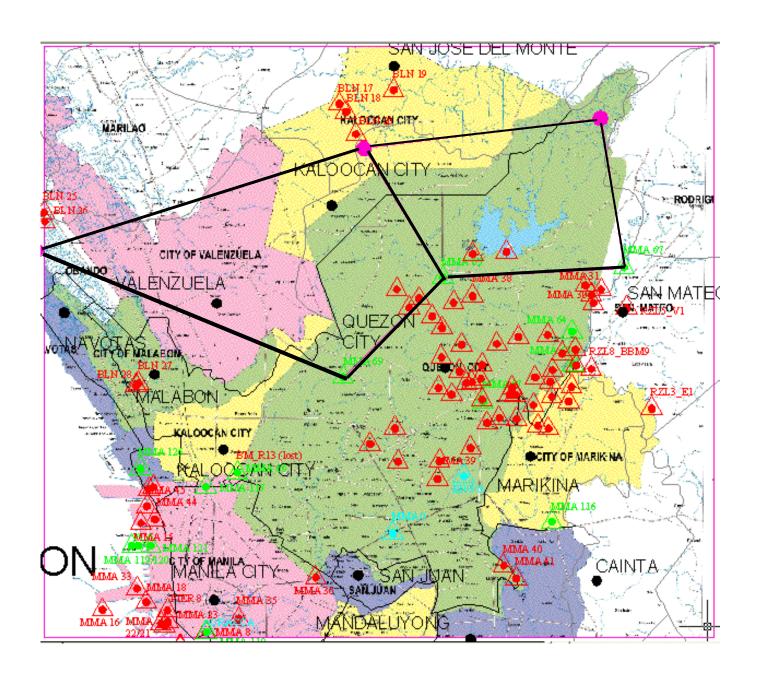

## LIST OF PRS92 STATIONS PER MUNICIPALITY/CITY

|                   |          | 171101101 | EIT MOITION AL | 111/0111  |          |           |  |
|-------------------|----------|-----------|----------------|-----------|----------|-----------|--|
| Municipality/City | 1st Or   | 1st Order |                | 2nd Order |          | 3rd Order |  |
|                   | Existing | Lost      | Existing       | Lost      | Existing | Lost      |  |
| Metro Manila      |          |           |                |           |          |           |  |
| Caloocan          |          |           | 1              | 1         | 1        |           |  |
| Las Piñas         |          |           | 1              |           | 1        |           |  |
| Makati            | 1        |           |                |           | 2        |           |  |
| Malabon           |          |           |                |           |          |           |  |
| Mandaluyong       |          |           | 1              |           |          |           |  |
| Manila            |          | 1         | 5              |           | 20       | 3         |  |
| Marikina          |          |           | 1              |           |          |           |  |
| Muntinlupa        |          |           | 1              |           | 2        |           |  |
| Navotas           |          |           | 1              |           | 4        |           |  |
| Parañaque         |          |           | 1              |           | 7        |           |  |
| Pasay             |          |           | 1              |           |          |           |  |
| Pasig             |          |           | 2              |           |          |           |  |
| Pateros           |          |           |                |           |          |           |  |
| Quezon            | 2        |           | 5              |           | 51       |           |  |
| San Juan          |          |           |                |           |          |           |  |
| Taguig            |          |           | 2              |           |          |           |  |
| Valenzuela        |          |           |                |           |          |           |  |
| TOTAL:            | 3        | 1         | 22             | 1         | 88       | 3         |  |