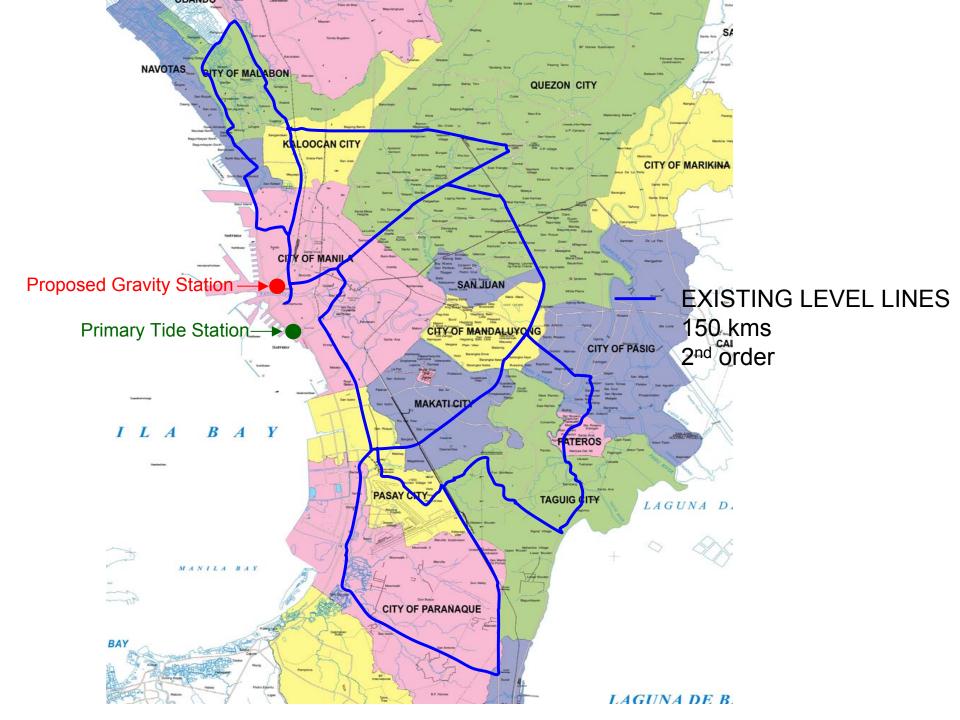

## List of PRS 92 Stations 2006

| Province | 1 <sup>st</sup> Order | <sup>t</sup> Order 2 <sup>nd</sup> Order |    |
|----------|-----------------------|------------------------------------------|----|
| Batangas | 8                     | 19                                       | 15 |
| Cavite   | 1                     | 4                                        | 23 |
| Laguna   | 5                     | 9                                        | 33 |
| Quezon   | 12                    | 42                                       | 6  |
| Rizal    | 2                     | 12                                       | 21 |
| TOTAL    | 28                    | 86                                       | 98 |







3 - 1<sup>st</sup> order GPS stations
23 - 2<sup>nd</sup> order GPS stations
91 - 3<sup>rd</sup> order GPS stations

## NATIONAL CAPITAL REGION

**Proposed Stations=3** 



## LIST OF PRS92 STATIONS PER MUNICIPALITY/CITY

|                   |          | 171101101 | EIT MOITION AL | 111/0111  |          |           |  |
|-------------------|----------|-----------|----------------|-----------|----------|-----------|--|
| Municipality/City | 1st Or   | 1st Order |                | 2nd Order |          | 3rd Order |  |
|                   | Existing | Lost      | Existing       | Lost      | Existing | Lost      |  |
| Metro Manila      |          |           |                |           |          |           |  |
| Caloocan          |          |           | 1              | 1