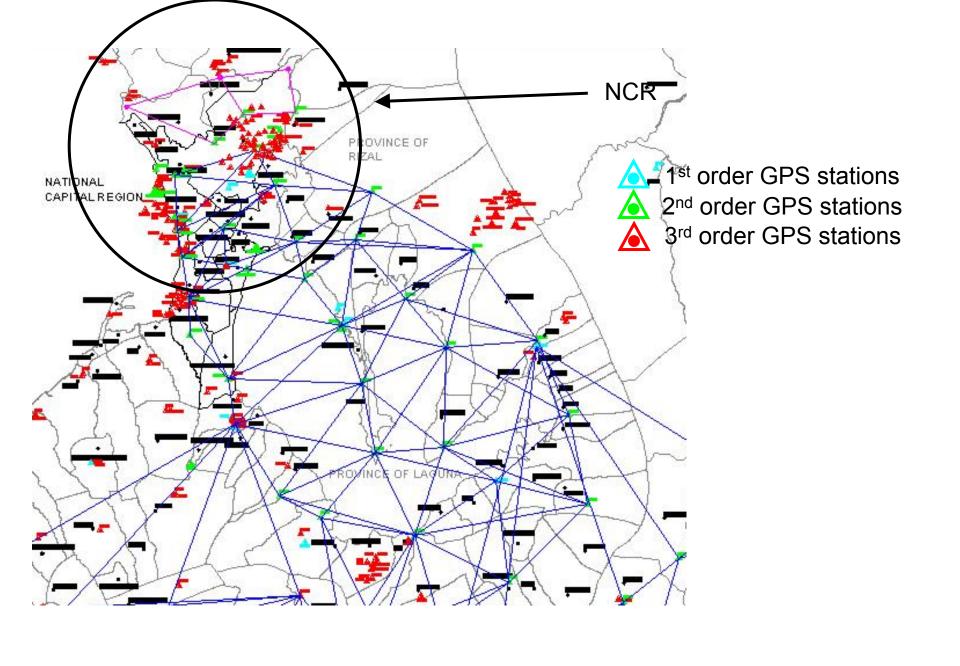

3 - 1<sup>st</sup> order GPS stations
23 - 2<sup>nd</sup> order GPS stations
91 - 3<sup>rd</sup> order GPS stations

## NATIONAL CAPITAL REGION

**Proposed Stations=3** 