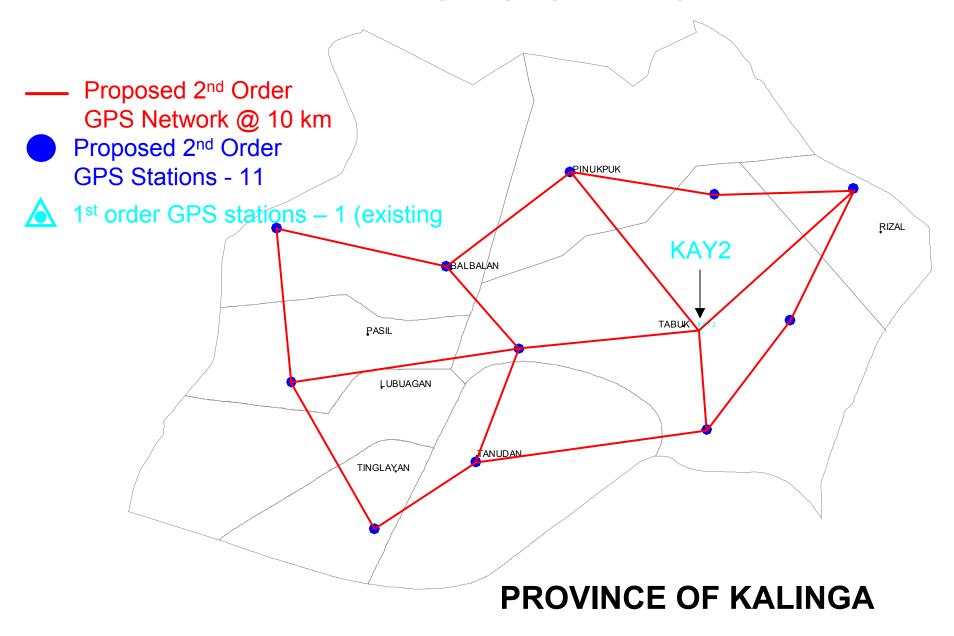

## PROVINCE OF KALINGA

Proposed 2<sup>nd</sup> OrderGPS Network @ 15 km

Proposed 2<sup>nd</sup> Order GPS Stations - 9

▲ 1st order GPS stations - 1