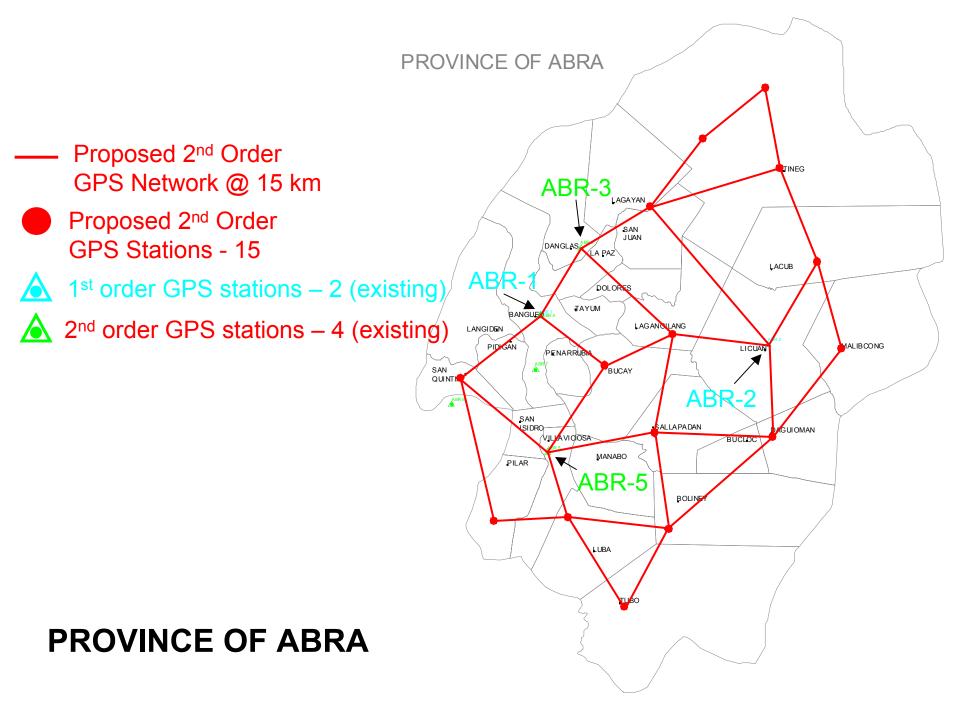

|
| MOUNTAIN<br>PROVINCE | 1               | 0               | 0               |
| IFUGAO               | 1               | 0               | 0               |
| BENGUET              | 3               | 0               | 32              |
| TOTAL                | 9               | 4               | 32              |



Existing 1st Order Level Line – 51 km - Benguet

**Gravity Base Stations - 3** 

- Bangued, Abra
- Tabuk, Kalinga
- Bontoc, Mountain Province



## PROVINCE OF BENGUET

Proposed 2<sup>nd</sup> OrderGPS Network @ 10 km

Proposed 2<sup>nd</sup> Order GPS Stations - 20

∆ 1st order GPS stations – 3 (existing)



## PROVINCE OF KALINGA





Proposed 2<sup>nd</sup> OrderGPS Network @ 15 km

Proposed 2<sup>nd</sup> Order GPS Stations - 9

▲ 1st order GPS stations - 1