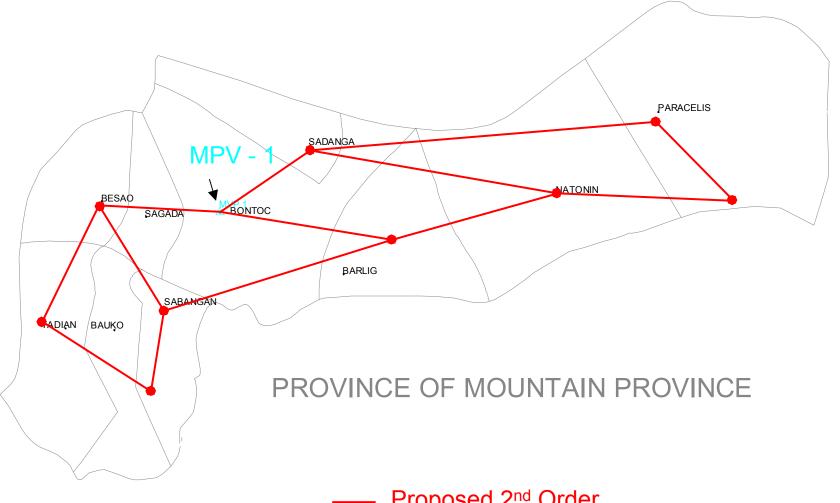

| 1               | 0               | 0               |
| KALINGA              | 1               | 0               | 0               |
| MOUNTAIN<br>PROVINCE | 1               | 0               | 0               |
| IFUGAO               | 1               | 0               | 0               |
| BENGUET              | 3               | 0               | 32              |
| TOTAL                | 9               | 4               | 32              |



Existing 1st Order Level Line – 51 km - Benguet

**Gravity Base Stations - 3** 

- Bangued, Abra
- Tabuk, Kalinga
- Bontoc, Mountain Province



## PROVINCE OF BENGUET

Proposed 2<sup>nd</sup> OrderGPS Network @ 10 km

Proposed 2<sup>nd</sup> Order GPS Stations - 20

∆ 1st order GPS stations – 3 (existing)



## PROVINCE OF KALINGA





Proposed 2<sup>nd</sup> OrderGPS Network @ 15 km

Proposed 2<sup>nd</sup> Order GPS Stations - 9

▲ 1st order GPS stations - 1