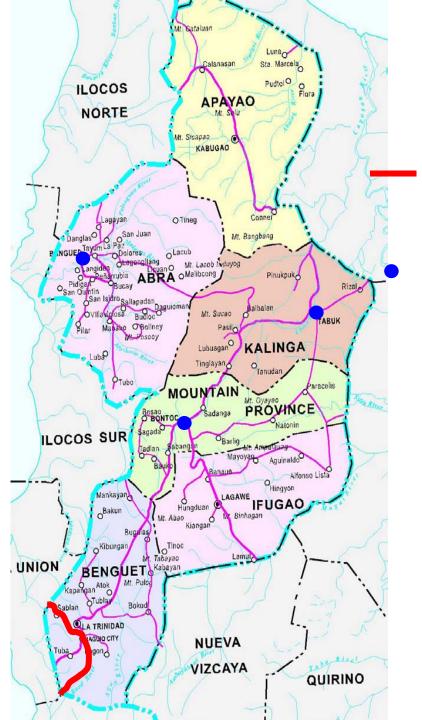

Existing 1st Order Level Line – 51 km - Benguet

**Gravity Base Stations - 3** 

- Bangued, Abra
- Tabuk, Kalinga
- Bontoc, Mountain Province