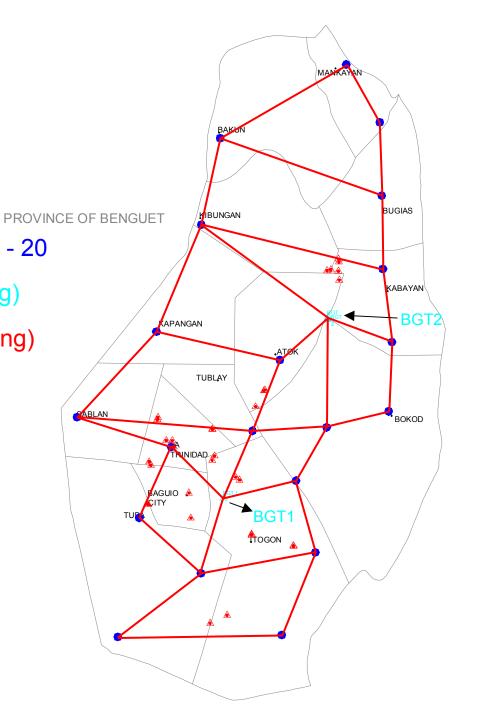

## PROVINCE OF BENGUET

Proposed 2<sup>nd</sup> OrderGPS Network @ 10 km

Proposed 2<sup>nd</sup> Order GPS Stations - 20

∆ 1st order GPS stations – 3 (existing)