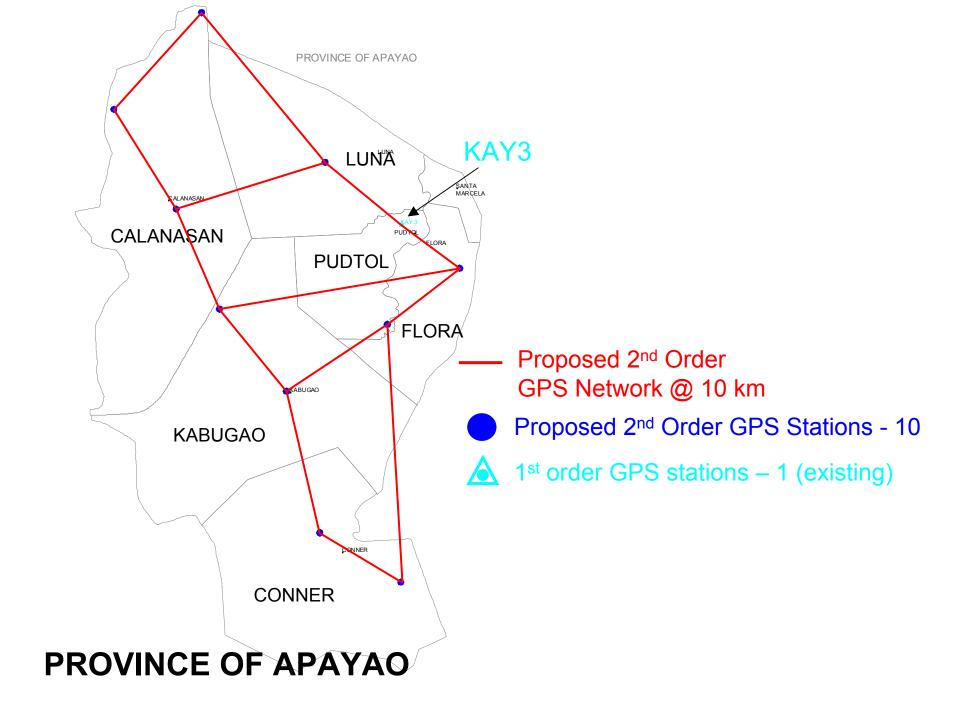

## List of PRS 92 Stations 2006

| PROVINCE             | 1 <sup>ST</sup> | 2 <sup>ND</sup> | 3 <sup>RD</sup> |
|----------------------|-----------------|-----------------|-----------------|
| ABRA                 | 2               | 4               | 0               |
| APAYAO               | 1               | 0               | 0               |
| KALINGA              | 1               | 0               | 0               |
| MOUNTAIN<br>PROVINCE | 1               | 0               | 0               |
| IFUGAO               | 1               | 0               | 0               |
| BENGUET              | 3               | 0               | 32              |
| TOTAL                | 9               | 4               | 32              |